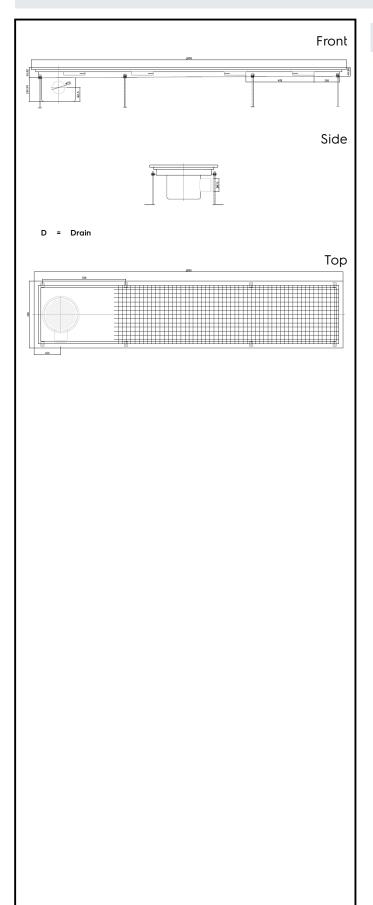

### **Key Information:**

External dimensions, Width:

328059 (FDC40185) 1850 mm External dimensions, Depth: 400 mm External dimensions, Height: 200 mm Net weight: 30 kg