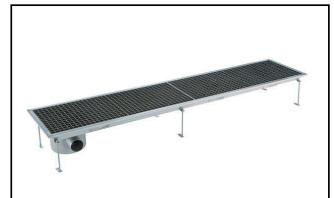

Floor Drains and Collecting Tanks
Floor Drain with Stainless Steel Grate
and Side Drain - Horizontal outlet
400x1850 mm

| ITEM #  |
|---------|
| MODEL # |
| NAME #  |
|         |
| SIS #   |
| AIA#    |

328059 (FDC40185)

Floor Drainage Channel with stainless steel grate, side drain - horizontal outlet, 400x1850

#### Item No.

Constructed in 304 AISI stainless steel. Collecting tank with side siphon and horizontal drain pipe. Anti-slip mesh grate.

### Construction

- Anti-slip mesh 25x25 mm grating, h=25 mm, 1.5 mm in thickness.
- Constructed entirely in 304 AISI stainless steel.
- Adjustable leveling feet.
- Collecting tanks available with horizontal drain pipe.